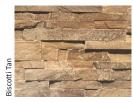

## Textures:

Colors:

\*Harbor Gray not available in Stacked Stone. NY Bluestone not available in Brickface.