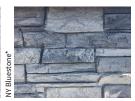

## Textures:

Colors:

\*Harbor Gray not available in Stacked Stone. NY Bluestone not available in Brickface.