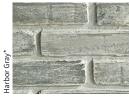

## Textures:

Colors:

\*Harbor Gray not available in Stacked Stone. NY Bluestone not available in Brickface.