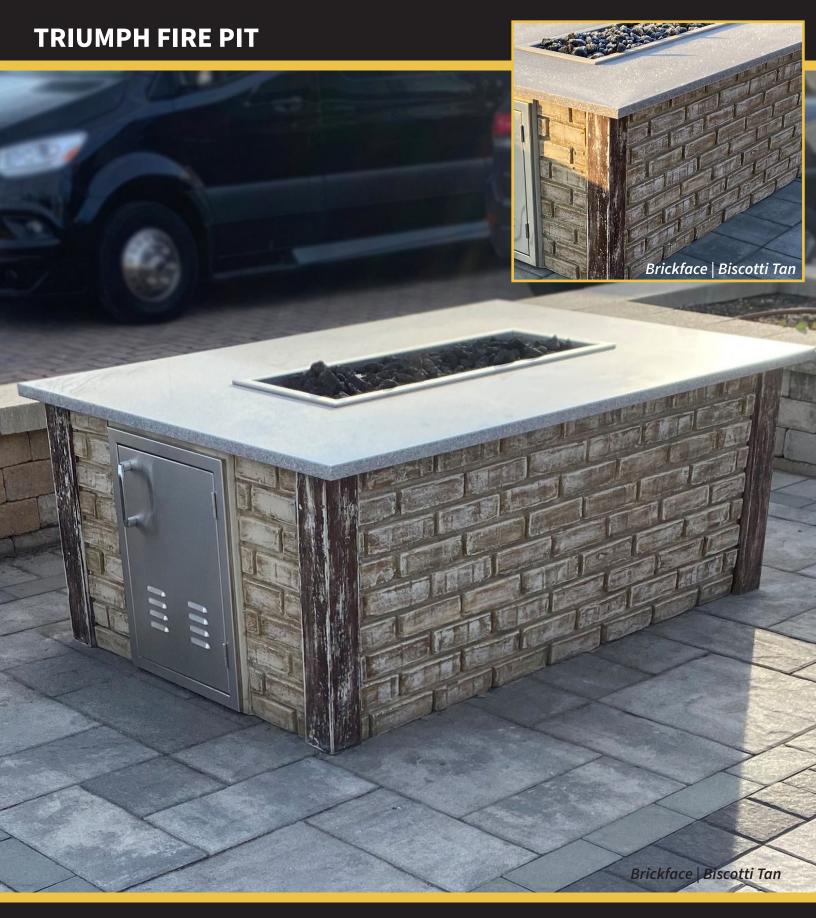

This fire pit table features reinforced concrete panels for durability and an easy installation process, making it a quick and affordable addition to any outdoor living space. Its sturdy construction ensures long-lasting performance, while its sleek design adds warmth and style to gatherings.

## **FEATURES:**

- 4 GFRC Wall Panels
- 4 GFRC Corner Pieces
- 44" x 66" Granite Top
- 1 NPS 14" x 20" Access Door w/ Vents
- 1 Paver Vent 4LNTS
- 1 TPSI-LPK #35
- 1 FG-32LPHRK Propane Regulator & Hose
  1 LOF-3612HTPSI-N (12" x 36" linear burner)
- Lava Rocks

masonry. Reinforced concrete panels and an easy installation process make constructing outdoor living spaces quick and affordable. This technology enables you to choose the texture, profile and color palette to fit the natural landscape of any backyard or outdoor setting. Reduce material waste and environmental impact, while