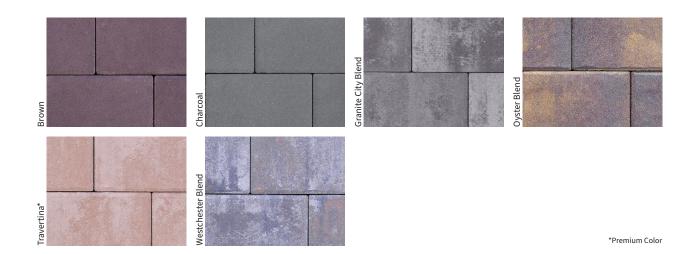

## **ROMA STEP**

**Granite City Blend** 

Smooth top with a textured finish, the Roma Step provides transition and functionality to your hardscape design.

6 Pcs on Pallet Pallet Weight: 2,250 lbs

6" x 48" x 18"