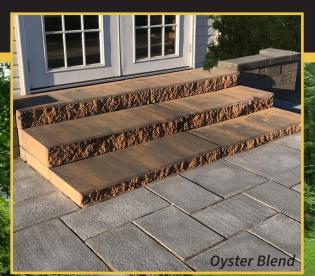

## **ROMA STEP**

**Granite City Blend** 

Smooth top with a textured finish, the Roma Step provides transition and functionality to your hardscape design.

6 Pcs on Pallet Pallet Weight: 2,250 lbs

6" x 48" x 18"