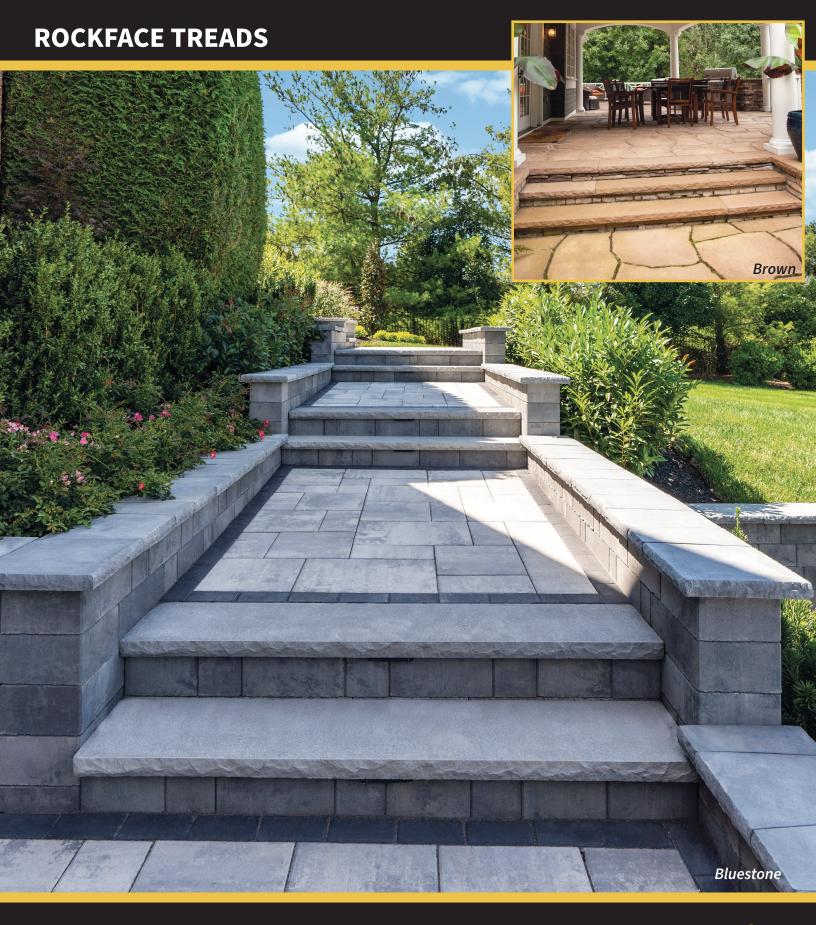

These treads have a chiseled stone edge treatment on three sides making them the perfect finishing touch to any wall, step or pool coping. A thermal finish top surface gives them a smooth texture.

2" x 51" x 14" 13 Pcs on Pallet Pallet Weight: 1,810 lbs