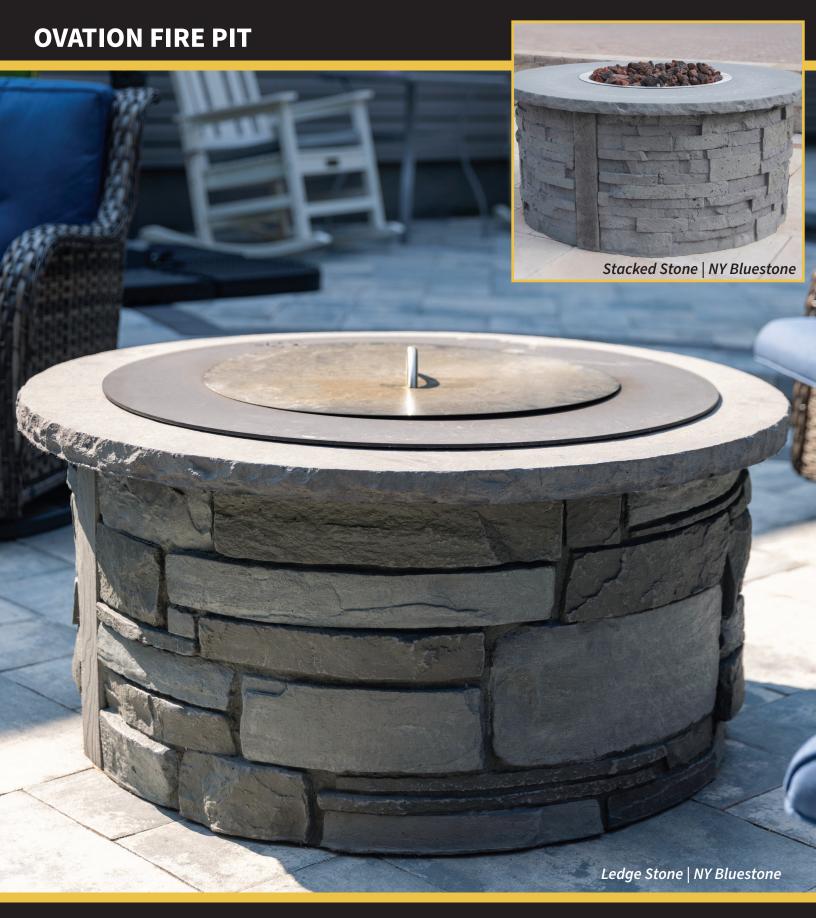

Every season is the season for the Ovation. Easily installed, the Ovation can create warmth and ambiance at your home tonight! Choosing your package is easy. Start by selecting your burn type (Smoke-less Wood or Gas), then select from our various options.

# Without Top:

40" Diameter x 18"H

## With Top:

44" Diameter x 191/2" H • 345 lbs

Vertical Panel Technology is the smart alternative to block and stone masonry. Reinforced concrete panels and an easy installation process make constructing outdoor living spaces quick and affordable. This technology enables you to choose the texture, profile and color palette to fit the natural landscape of any backyard or outdoor setting. Reduce material waste and environmental impact, while delivering the highest quality vertical masonry structures.

### **Burner Options:**

24" LUME Smoke-less Stainless Steel \*Lid Included

19" Round Drop-In MT Gas

19" Round Drop-In TPSI Gas

19" Round Drop-In TFS Gas with Remote \*Must Order Gas Specific

- Coping is included
- Vent kit included with all ignition systems
- Control panel included
- Gas options include NG to LP Piece (does not include TFS)
- Lava Rock supplied is minimum quantity needed. Must add additional or glass for finish (gas options)
- Control panel and vent must be cut in on site
- Brass options available