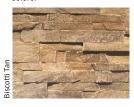

#### Colors:

Top Color Options:

\*Barn Wood texture available in Rustic Brown (color shown in texture swatch) and Weathered Wood colors. Stone textures available in Biscotti Tan, Mountain Slate and NY Bluestone colors.