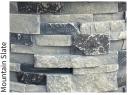

#### Colors:

Top Color Options:

\*Barn Wood texture available in Rustic Brown (color shown in texture swatch) and Weathered Wood colors. Stone textures available in Biscotti Tan, Mountain Slate and NY Bluestone colors.