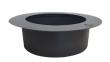

# Without Top:

40" Diameter x 18"H

## With Top:

44" Diameter x 191/2" H • 345 lbs

Vertical Panel Technology is the smart alternative to block and stone masonry. Reinforced concrete panels and an easy installation process make constructing outdoor living spaces quick and affordable. This technology enables you to choose the texture, profile and color palette to fit the natural landscape of any backyard or outdoor setting. Reduce material waste and environmental impact, while delivering the highest quality vertical masonry structures.