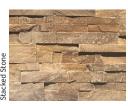

#### Colors:

Top Color Options:

\*Barn Wood texture available in Rustic Brown (color shown in texture swatch) and Weathered Wood colors. Stone textures available in Biscotti Tan, Mountain Slate and NY Bluestone colors.