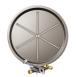

### **Burner Options:**

24" LUME Smoke-less Stainless Steel \*Lid Included

19" Round Drop-In MT Gas

19" Round Drop-In TPSI Gas

19" Round Drop-In TFS Gas with Remote \*Must Order Gas Specific

- Coping is included
- Vent kit included with all ignition systems
- Control panel included
- Gas options include NG to LP Piece (does not include TFS)
- Lava Rock supplied is minimum quantity needed. Must add additional or glass for finish (gas options)
- Control panel and vent must be cut in on site
- Brass options available