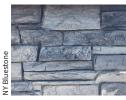

#### Colors:

Top Color Options:

\*Barn Wood texture available in Rustic Brown (color shown in texture swatch) and Weathered Wood colors. Stone textures available in Biscotti Tan, Mountain Slate and NY Bluestone colors.