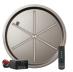

### **Burner Options:**

24" LUME Smoke-less Stainless Steel \*Lid Included

19" Round Drop-In MT Gas

19" Round Drop-In TPSI Gas

19" Round Drop-In TFS Gas with Remote \*Must Order Gas Specific

- Coping is included
- Vent kit included with all ignition systems
- Control panel included
- Gas options include NG to LP Piece (does not include TFS)
- Lava Rock supplied is minimum quantity needed. Must add additional or glass for finish (gas options)
- Control panel and vent must be cut in on site
- Brass options available