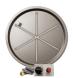

### **Burner Options:**

24" LUME Smoke-less Stainless Steel \*Lid Included

19" Round Drop-In MT Gas

19" Round Drop-In TPSI Gas

19" Round Drop-In TFS Gas with Remote \*Must Order Gas Specific

- Coping is included
- Vent kit included with all ignition systems
- Control panel included
- Gas options include NG to LP Piece (does not include TFS)
- Lava Rock supplied is minimum quantity needed. Must add additional or glass for finish (gas options)
- Control panel and vent must be cut in on site
- Brass options available