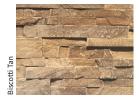

## Textures:

#### Colors:

Top Color Options:

\*Barn Wood texture available in Rustic Brown (color shown in texture swatch) and Weathered Wood colors. Stone textures available in Biscotti Tan, Mountain Slate and NY Bluestone colors.