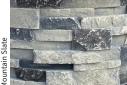

## Textures:

#### Colors:

Top Color Options:

\*Barn Wood texture available in Rustic Brown (color shown in texture swatch) and Weathered Wood colors. Stone textures available in Biscotti Tan, Mountain Slate and NY Bluestone colors.