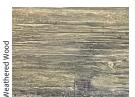

## Textures:

#### Colors:

Top Color Options:

\*Barn Wood texture available in Rustic Brown (color shown in texture swatch) and Weathered Wood colors. Stone textures available in Biscotti Tan, Mountain Slate and NY Bluestone colors.