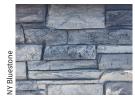

## Textures:

#### Colors:

Top Color Options:

\*Barn Wood texture available in Rustic Brown (color shown in texture swatch) and Weathered Wood colors. Stone textures available in Biscotti Tan, Mountain Slate and NY Bluestone colors.