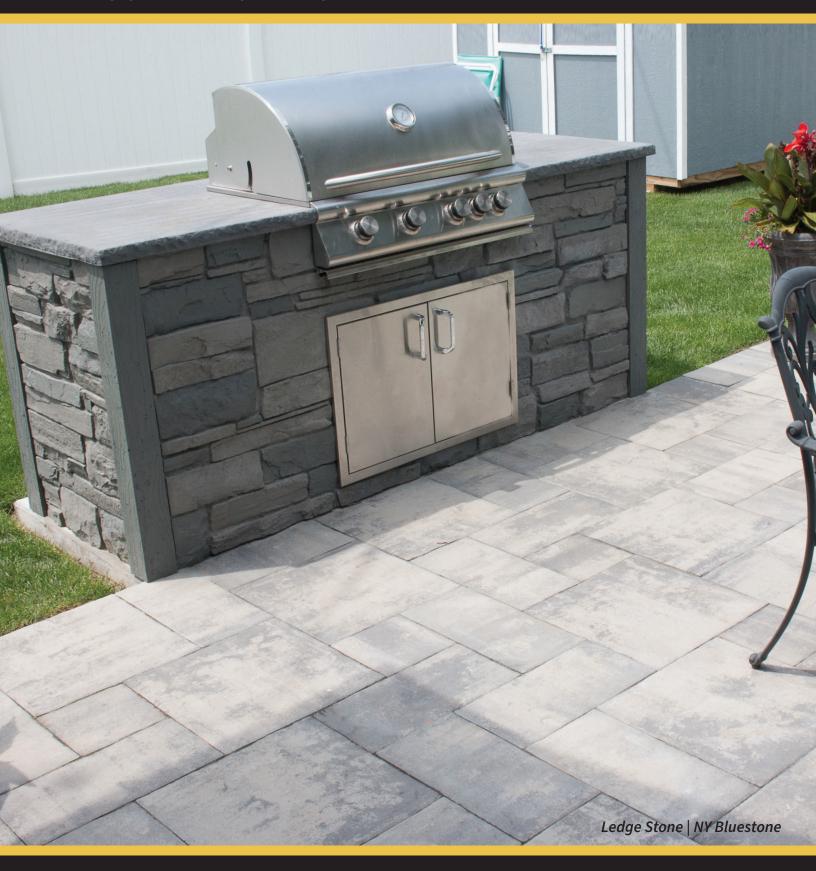

# **NANTUCKET KITCHEN ISLAND**

We are changing the way outdoor kitchens are built. Engineered stone panels make it possible to have the outdoor kitchen of your dreams in one day. This system gives you the flexibility of using our grill and door combinations or you can customize with other accessories. You can choose the design, colors and stone profile of your outdoor kitchen to perfectly fit the rest of your landscape and your home.

## Without Top:

84" L x 35" W x 41" H

## With Top:

86" L x 361/2" W x 41" H • 1,000 lbs

## **PACKAGE A INCLUDES:**

- 1 Back panel, 1 Front panel, 4 Corners, 2 End panels (sides), Top
- Drop cloth/sheet protector
- 32" Sizzler Pro Grill cutout dimensions: 30%" W x 8½" H x 20¾" D
- 30" Double Access Door cutout dimensions: 301/4" W x 191/4" H x n/a D
- 1 Strap
- 2 Tubes of adhesive
- \*Package A comes with cut outs