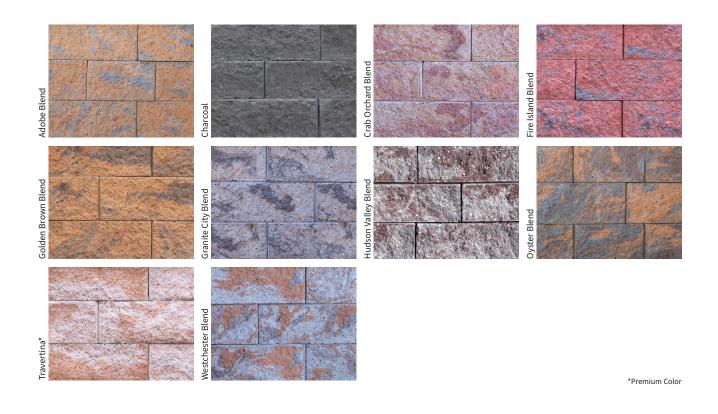

## **MULTI CAP**

Adobe Blend

Charcoal

Features a hard-split face design on one edge. Suitable for single-sided walls but also compatible with all Nicolock Walls.

85 Linear Ft on Pallet 64 Pcs on Pallet Pallet Weight: 2,744 lbs