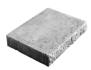

## **MULTI CAP**

Adobe Blend

Charcoal

Features a hard-split face design on one edge. Suitable for single-sided walls but also compatible with all Nicolock Walls.

85 Linear Ft on Pallet 64 Pcs on Pallet Pallet Weight: 2,744 lbs

3" x 16" x 12"

**NOTE:** All measurements are nominal. Variance in square footage or linear footage coverage can be up to 5% depending on joint width. The possible occurrence of efflorescence does not affect the structural integrity of the product. Efflorescence is a normal occurrence in concrete products and will dissipate with normal weathering. The use of concrete as a base or setting bed may increase the possibility of efflorescence.