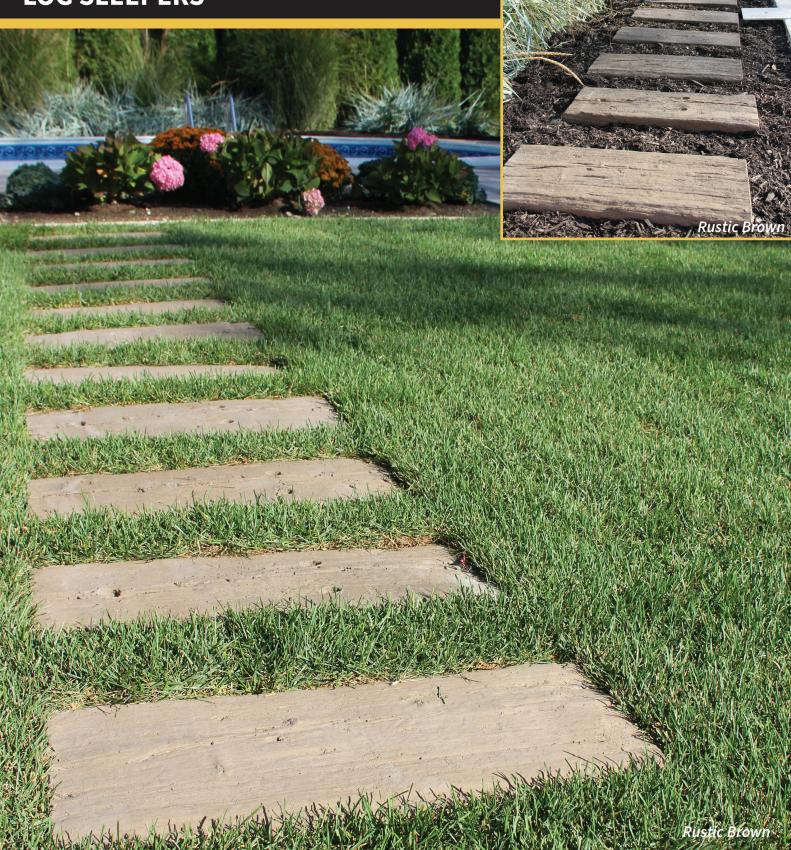

## LOG SLEEPERS

Create an authentic, rustic feel with a cut-log look. Create winding paths across gravel, mulch or grass.

20 Pcs on Pallet Pallet Weight: 483 lbs

1½" x 24" x 10"

**NOTE:** All measurements are nominal. Variance in square footage or linear footage coverage can be up to 5% depending on joint width. The possible occurrence of efflorescence does not affect the structural integrity of the product. Efflorescence is a normal occurrence in concrete products and will dissipate with normal weathering. The use of concrete as a base or setting bed may increase the possibility of efflorescence.