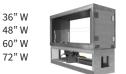

- Must order burner see thru conversion kits separately
- Remote available, must order part #RCAF-3TX separately
- Available in LED option
- Please order gas specific LP/NG

Fireplace inserts also available for custom builds in the following sizes: