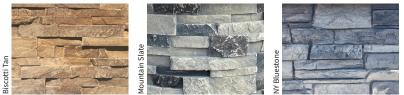

## **KALEA BAY FIREPLACE**

Biscotti Tan

NY Bluestone

**Without Top:** 87" L x 19½" W x 42" H

With Top:

91½" L x 24½" W x 43½" H • 750 lbs

Vertical Panel Technology is the smart alternative to block and stone masonry. Reinforced concrete panels and an easy installation process make constructing outdoor living spaces quick and affordable. This technology enables you to choose the texture, profile and color palette to fit the natural landscape of any backyard or outdoor setting. Reduce material waste and environmental impact, while delivering the highest quality vertical masonry structures.

Colors:

**Top Color Options:** 