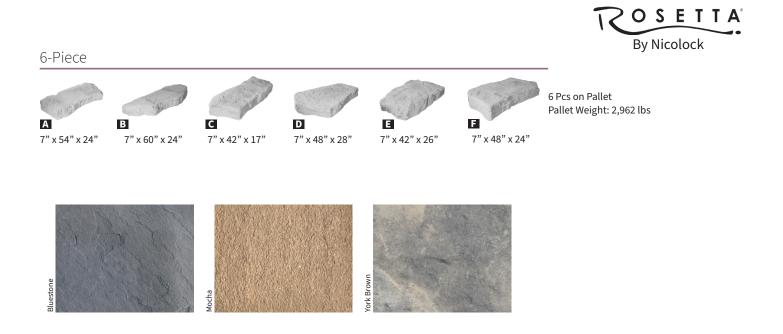

## **IRREGULAR STEPS**

Our Irregular Steps will give a magnificent appearance that's indistinguishable from natural stone. They have a uniform rise that is both safe and comfortable. Irregular sizes lend a rustic sophistication to your landscape.

York Brown

**NOTE:** All measurements are nominal. Variance in square footage or linear footage coverage can be up to 5% depending on joint width. The possible occurrence of efflorescence does not affect the structural integrity of the product. Efflorescence is a normal occurrence in concrete products and will dissipate with normal weathering. The use of concrete as a base or setting bed may increase the possibility of efflorescence.