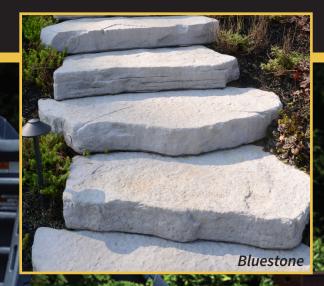

## **IRREGULAR STEPS**

Our Irregular Steps will give a magnificent appearance that's indistinguishable from natural stone. They have a uniform rise that is both safe and comfortable. Irregular sizes lend a rustic sophistication to your landscape.