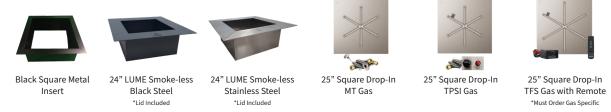

## **Burner Options:**

- Coping is included for Gas kits, and can be added to Wood and Smoke-less Wood
- Vent kit included with all ignition systems
- Control panel included
- Gas options include NG to LP Piece (does not include TFS)
- · Lava Rock supplied is minimum quantity needed. Must add additional or glass for finish (gas options)
- Control panel and vent must be cut in on site
- Brass options available