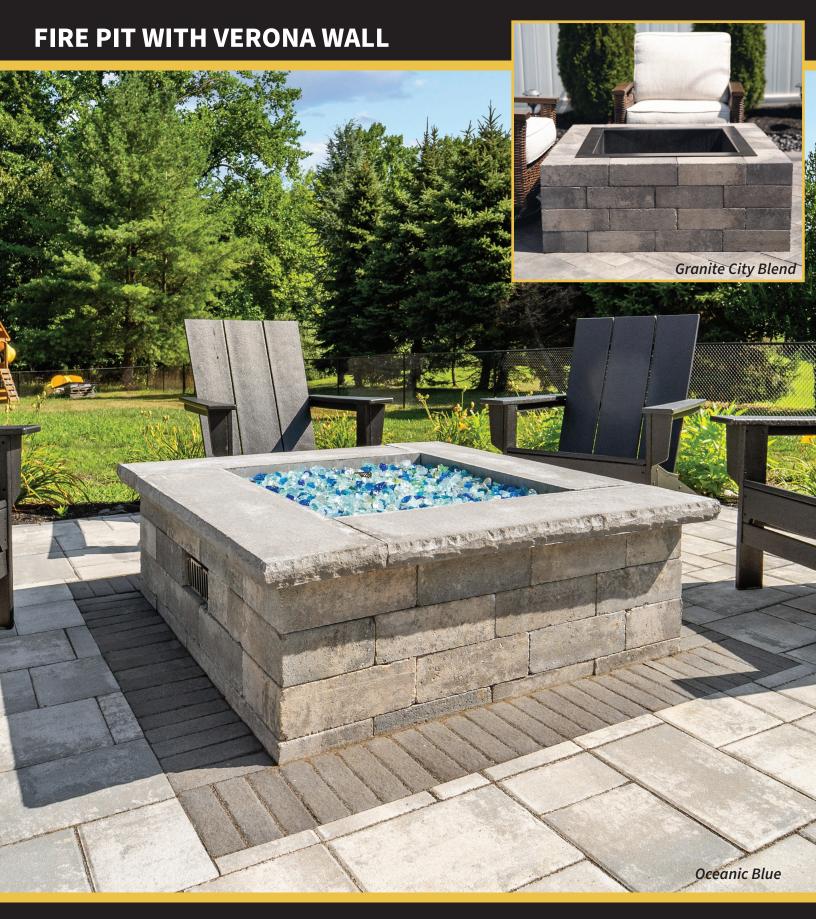

Complement your patio with the sleek look of the Fire Pit with Verona Wall. Add warmth to your backyard in any season! An easy fire pit to install, the Fire Pit with Verona Wall will fit in with any backyard or patio design.

## With Coping:

48" x 48" x 18" H • 1,600 lbs