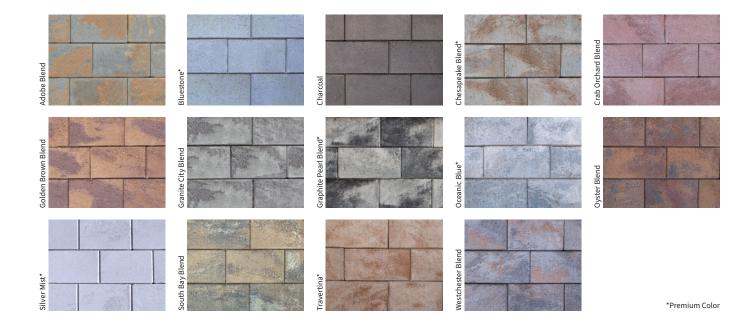

## **Burner Options:**

- Coping is included for Gas kits, and can be added to Wood and Smoke-less Wood
- Vent kit included with all ignition systems
- Control panel included
- Gas options include NG to LP Piece (does not include TFS)
- · Lava Rock supplied is minimum quantity needed. Must add additional or glass for finish (gas options)
- Control panel and vent must be cut in on site
- Brass options available