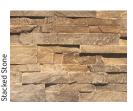

## Textures:

## Colors:

Top Color Options:

\*Barn Wood texture available in Rustic Brown (color shown in texture swatch) and Weathered Wood colors. Stone textures available in Biscotti Tan, Mountain Slate and NY Bluestone colors.