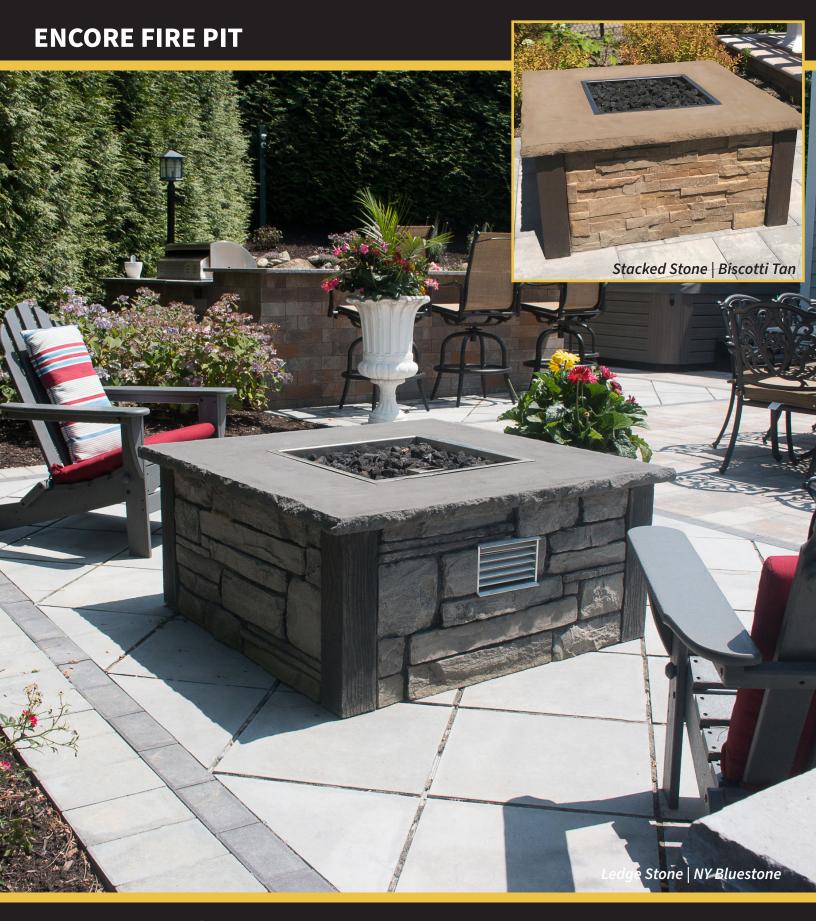

Celebrate every season year after year with the Encore Fire Pit! Anywhere you install it, the Encore will quickly become the favorite place for your family and friends to gather. Choosing your package is easy. Start by selecting your burn type (Smoke-less Wood or Gas), then select from our various options.

With Top: 44" x 44" x 191/2" H • 400 lbs

Vertical Panel Technology is the smart alternative to block and stone masonry. Reinforced concrete panels and an easy installation process make constructing outdoor living spaces quick and affordable. This technology enables you to choose the texture, profile and color palette to fit the natural landscape of any backyard or outdoor setting. Reduce material waste and environmental impact, while delivering the highest quality vertical masonry structures.

- Coping is included
- Vent kit included with all ignition systems
- Control panel included
- Gas options include NG to LP Piece (does not include TFS)
- Lava Rock supplied is minimum quantity needed. Must add additional or glass for finish (gas options)
- Control panel and vent must be cut in on site
- Brass options available