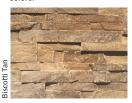

## Colors:

Top Color Options:

\*Barn Wood texture available in Rustic Brown (color shown in texture swatch) and Weathered Wood colors. Stone textures available in Biscotti Tan, Mountain Slate and NY Bluestone colors.