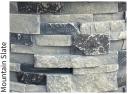

## Colors:

Top Color Options:

\*Barn Wood texture available in Rustic Brown (color shown in texture swatch) and Weathered Wood colors. Stone textures available in Biscotti Tan, Mountain Slate and NY Bluestone colors.