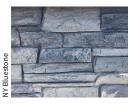

## Colors:

Top Color Options:

\*Barn Wood texture available in Rustic Brown (color shown in texture swatch) and Weathered Wood colors. Stone textures available in Biscotti Tan, Mountain Slate and NY Bluestone colors.