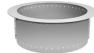

## **BELVEDERE FIRE PIT**

York Brown

What better way to enjoy your outdoor living area than to gather together around this cozy Belvedere Fire Pit with your loved ones. The natural textures and colors of the Belvedere seamlessly fit together with every Nicolock stone.

## 55" Diameter x 141/4" H • 2,540 lbs

Burner Options:

30" LUME Smoke-less

Black Steel

\*Lid Included

30" LUME Smoke-less

Stainless Steel

\*Lid Included